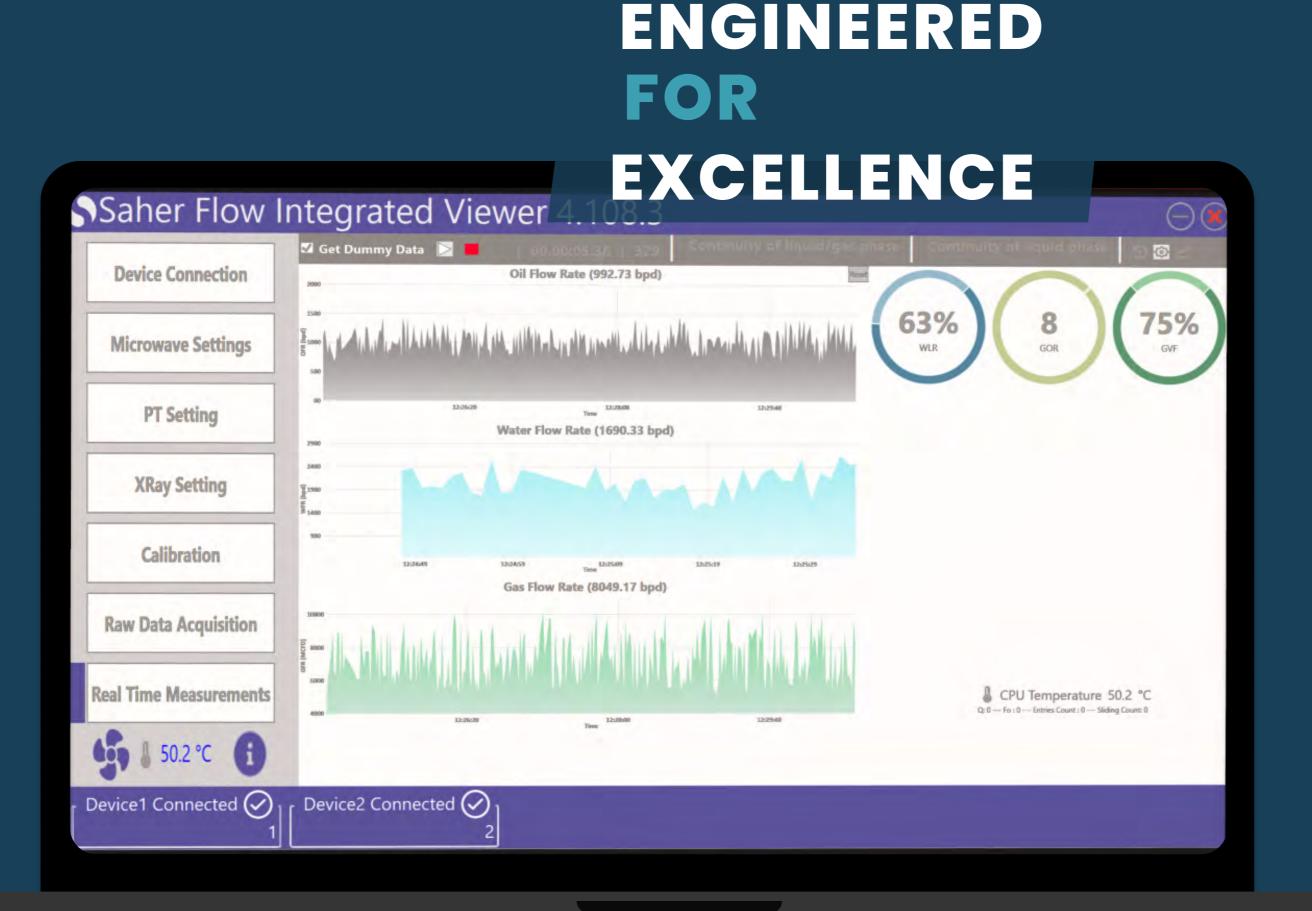

# SOFTWARE & EMBEDDED SYSTEM

Smart edge computing systems, designed by our engineers, deliver high-end performance in the extreme demanding conditions.

The are the experts in designing flow computer systems by integrating data from a variety of sensors and instruments. Our engineers are experienced with developing AI windows based applications with a range of options such as data display, logging, calibration and feedback control.