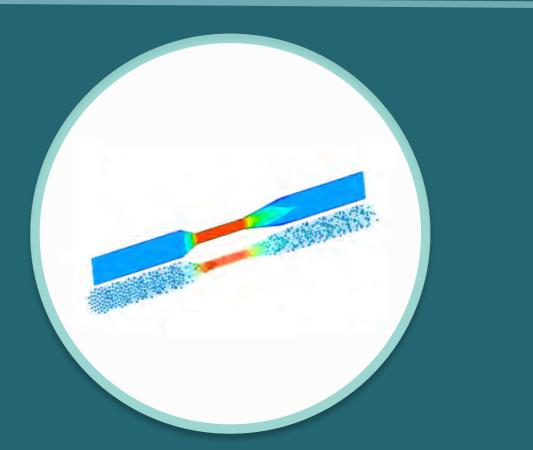

## Design Validation

We ensure your product meets top standards through advanced analysis. Trust us for reliable validation and peace of mind.

UNLEASHING PERFORMANCE PEAK

Stress analysis ensures unmatched durability while using minimum possible material and achieving lightest possible weight.

Our CFD analysis group can perform critical detailed flow analysis, ensuring top-tier performance in our Design Validation Service.