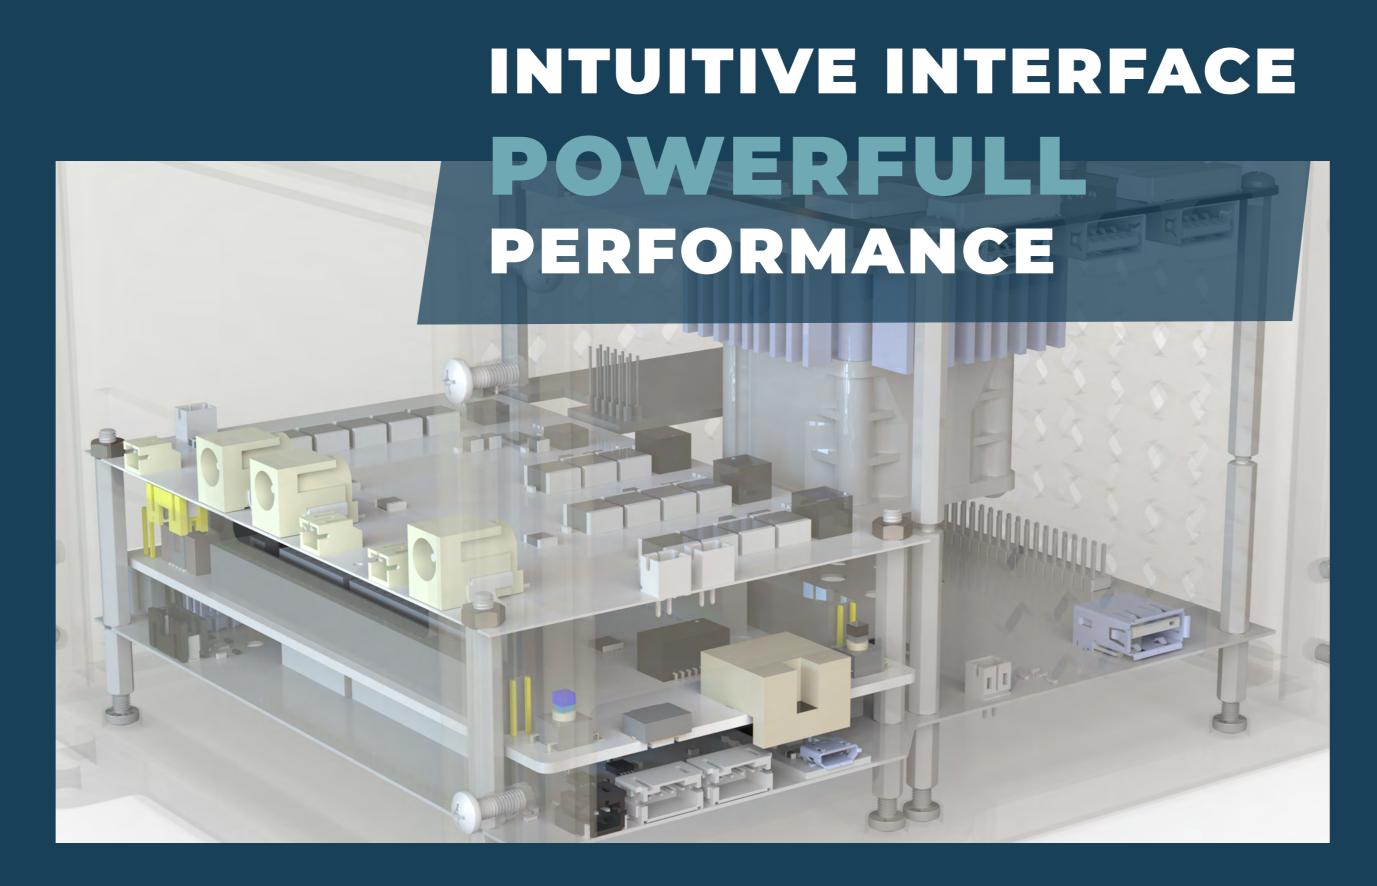

# SOFTWARE & EMBEDDED SYSTEM

Smart edge computing systems, designed by our engineers, deliver high-end performance in the extreme demanding conditions.

The are the experts in designing flow computer systems by integrating data from a variety of sensors and instruments. Our engineers are experienced with developing AI windows based applications with a range of options such as data display, logging, calibration and feedback control.